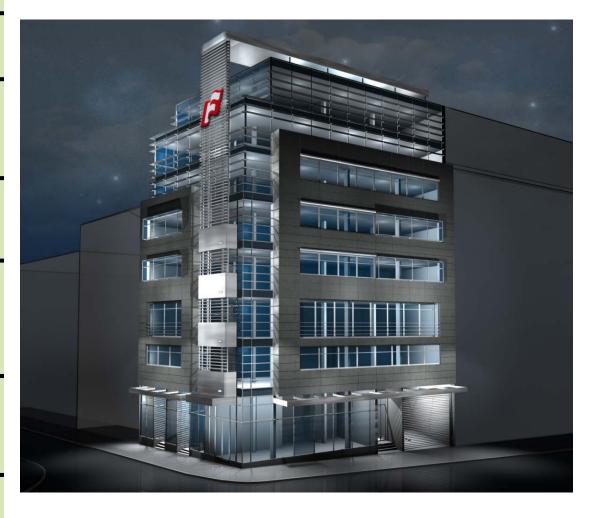

# Atlas House Business Center

BELGRADE SERBIA

Each office is independently owned and operated

#### **PROJECT**

- Insight into the Regulation
   Plan 1 shows that this part of the urban land is planed for the city commercial zone and intended for development of:
- Office development
- Showrooms and
- Residential
- The ground floor will be available for retail commercial purposes due to attractiveness of the location.
- This office building will feature an open space layout that can be adopted according to clients' requirements and needs.

## **PROJECT**

| LOCATION                                 | TAKOVSKA 1         |
|------------------------------------------|--------------------|
| PROPERTY SIZE                            | 455 m²             |
| FOOTPRINT OF<br>POTENTIAL<br>IMPROVEMENT | 395 m²             |
| COVERAGE OF THE LAND                     | 85 %               |
| ALLOWED NUMBER<br>OF FLOORS              | 3Ug+Gr+6<br>+Attic |
| TOTAL<br>ABOVEGROUND<br>BUILT-UP AREA    | 3,571.9 m²         |
| TOTAL<br>UNDERGROUND<br>BUILT-UP AREA    | 1,363.14 m²        |