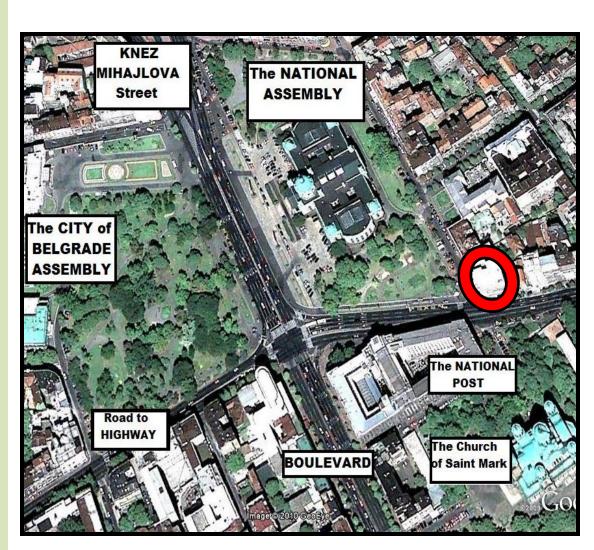

## LOCATION

Atlas House Business Center is situated in the centre of Belgrade, right next to:

- The National Assembly
- Main Belgrade promenade,
   The Knez Mihajlova street
- The city of Belgrade Assembly
- The National Post
- Main City Boulevard
- The Church of Saint Mark
- The main national highway E-75 is in a very close proximity, providing direct access to the Belgrade airport within a 20 min drive and connects Belgrade with Nis and Novi Sad.
- The central train and bus stations are within a 10 minute drive.

## LOCATION

- This unique property is within the Belgrade central municipality Stari Grad and on the border with municipality Palilula.
- The facility is at the corner of two very well known streets, Kosovska and Takovska. Both streets lead to famous touristic sights of Belgrade.
- As it has an approximately a trapezoid shape with an access of 26.00 m to Takovska str. and 18.70 m to Kosovska str.
- As it is mainly a pedestrian zone, we ensured 2 levels of underground garage. It is going to be fully automated, where car parking will be regulated by a computer system that will "file" vehicles in designed slots.