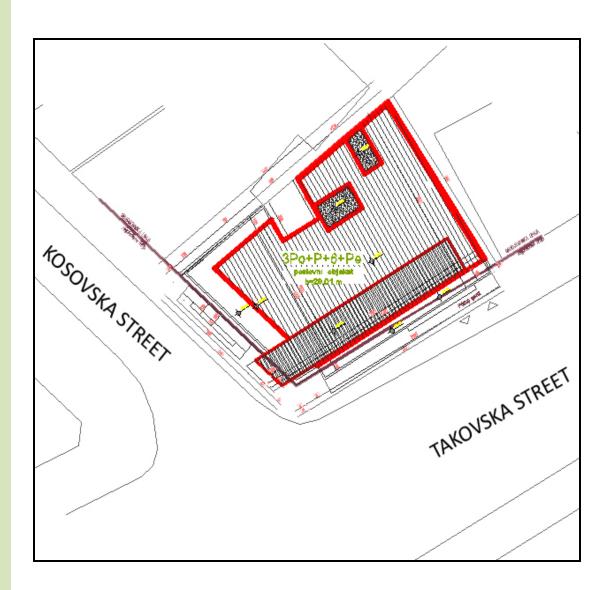

## LOCATION

- This unique property is within the Belgrade central municipality Stari Grad and on the border with municipality Palilula.
- The facility is at the corner of two very well known streets, Kosovska and Takovska. Both streets lead to famous touristic sights of Belgrade.
- As it has an approximately a trapezoid shape with an access of 26.00 m to Takovska str. and 18.70 m to Kosovska str.
- As it is mainly a pedestrian zone, we ensured 2 levels of underground garage. It is going to be fully automated, where car parking will be regulated by a computer system that will "file" vehicles in designed slots.

#### LAND SIZE 455 m<sup>2</sup>

- The lot is equipped with the city's water, sewage, electricity, heating, telecommunications and other installations.
- All obligations for infrastructure installations and land development fees are paid to city authorities for the Takovska 1 location.
- Lineal to this lot is a residential-business building in Kosovska str.
   no. 51 (high P+4) and in Takovska
   no. 3 a residential building from
   thirties of last century high
   P+3+attic. Building in Kosovska
   str. has no planed reconstruction,
   while on building in Takovska str.
   no.3 are planned some
   interventions.