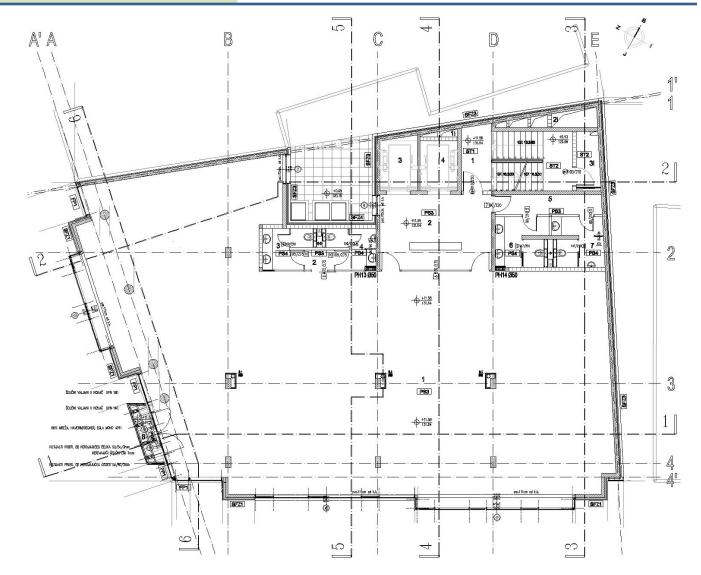

#### Second floor layout

**AREA** 

Entrance: 41.10 m<sup>2</sup> Layout: 366.21 m<sup>2</sup>

#### Third and Fourth floor layout

**AREA** 

Entrance: 41.10 m<sup>2</sup> Layout: 364.76 m<sup>2</sup>