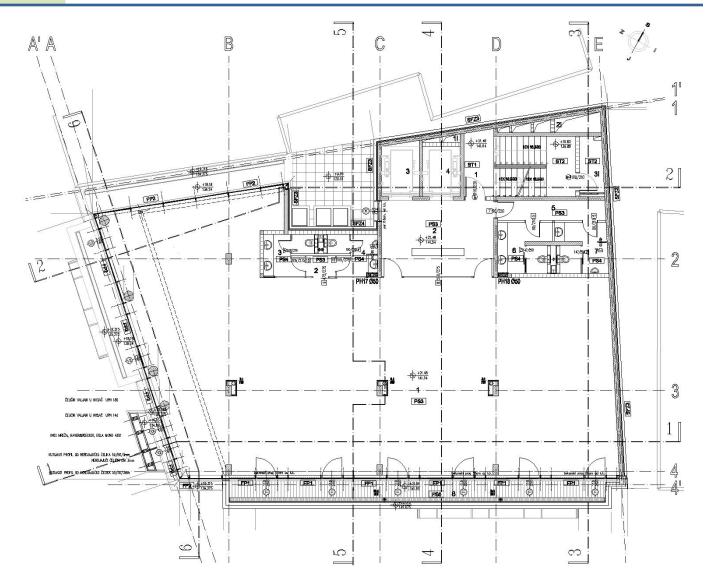

#### Sixth floor layout

**AREA** 

Entrance: 41.10 m<sup>2</sup> Layout: 329.33 m<sup>2</sup>

#### Pulled (VII) floor layout

**AREA** 

Entrance: 41.10 m<sup>2</sup> Layout: 301.12 m<sup>2</sup>