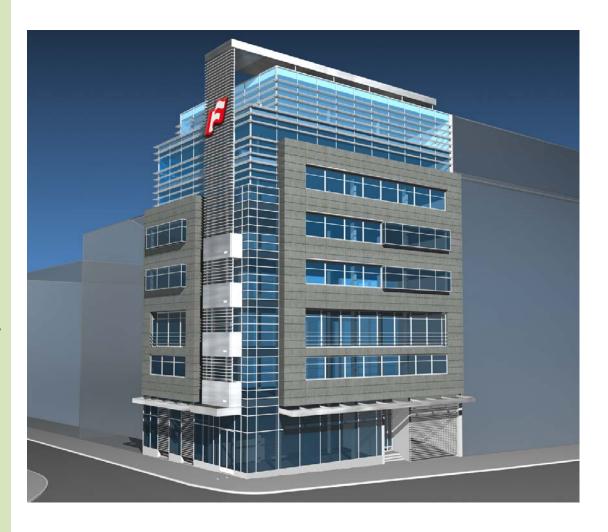

# Atlas House Business Center

BELGRADE SERBIA

Each office is independently owned and operated

#### **PROJECT**

- Insight into the Regulation
   Plan 1 shows that this part of the urban land is planed for the city commercial zone and intended for development of:
- Office development
- Showrooms and
- Residential
- The ground floor will be available for retail commercial purposes due to attractiveness of the location.
- This office building will feature an open space layout that can be adopted according to clients' requirements and needs.

## **PROJECT**

| LOCATION                                 | TAKOVSKA 1         |
|------------------------------------------|--------------------|
| PROPERTY SIZE                            | 455 m²             |
| FOOTPRINT OF<br>POTENTIAL<br>IMPROVEMENT | 395 m²             |
| COVERAGE OF THE LAND                     | 85 %               |
| ALLOWED NUMBER<br>OF FLOORS              | 3Ug+Gr+6<br>+Attic |
| TOTAL<br>ABOVEGROUND<br>BUILT-UP AREA    | 3,571.9 m²         |
| TOTAL<br>UNDERGROUND<br>BUILT-UP AREA    | 1,363.14 m²        |