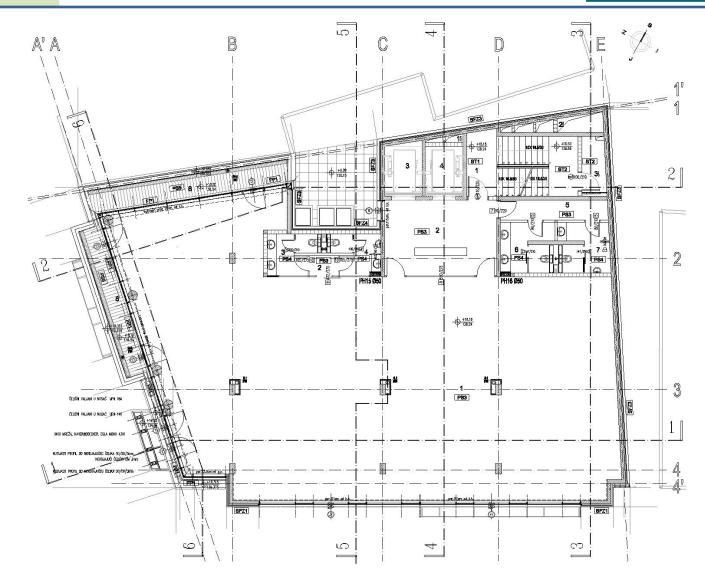

#### Third and Fourth floor layout

**AREA** 

Entrance: 41.10 m<sup>2</sup> Layout: 364.76 m<sup>2</sup>

#### Fifth floor layout

**AREA** 

Entrance: 41.10 m<sup>2</sup> Layout: 356.22 m<sup>2</sup>