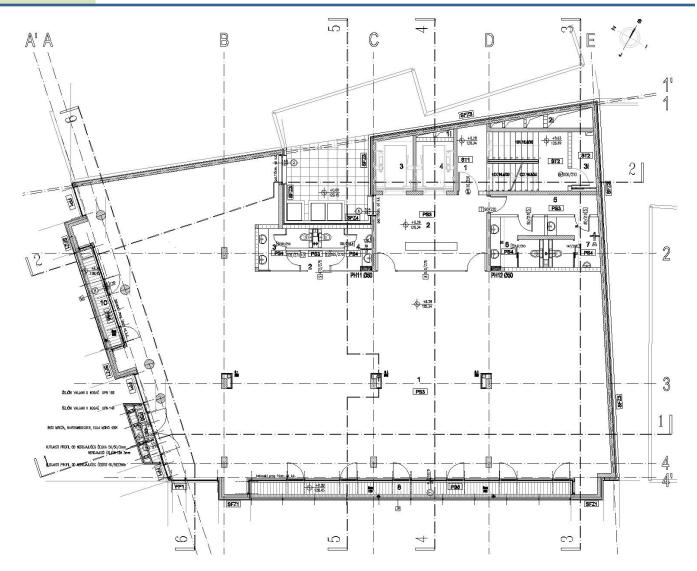

#### Third and Fourth floor layout

**AREA** 

Entrance: 41.10 m<sup>2</sup> Layout: 364.76 m<sup>2</sup>

#### Fifth floor layout

**AREA** 

Entrance: 41.10 m<sup>2</sup> Layout: 356.22 m<sup>2</sup>

#### Sixth floor layout

**AREA** 

Entrance: 41.10 m<sup>2</sup> Layout: 329.33 m<sup>2</sup>

#### Pulled (VII) floor layout

**AREA** 

Entrance: 41.10 m<sup>2</sup> Layout: 301.12 m<sup>2</sup>