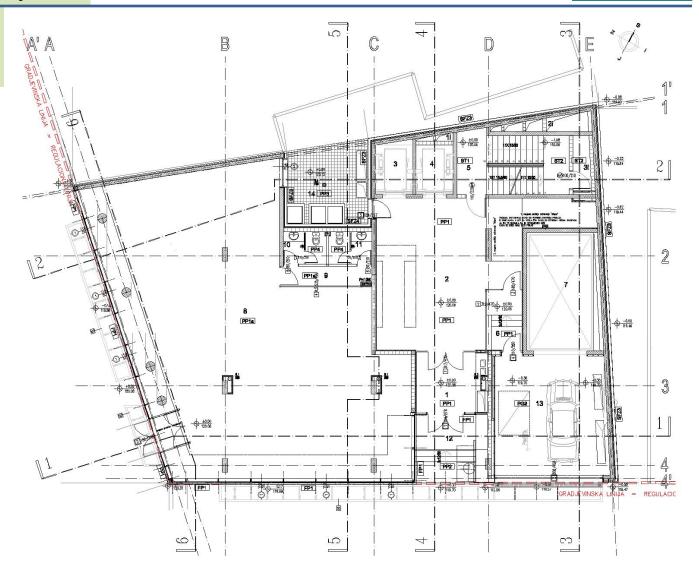

#### Ground floor layout

**AREA** 

Entrance and loby: 71.66 m<sup>2</sup>

Net layout: 295.83 m<sup>2</sup> Premise: 205.64 m<sup>2</sup>