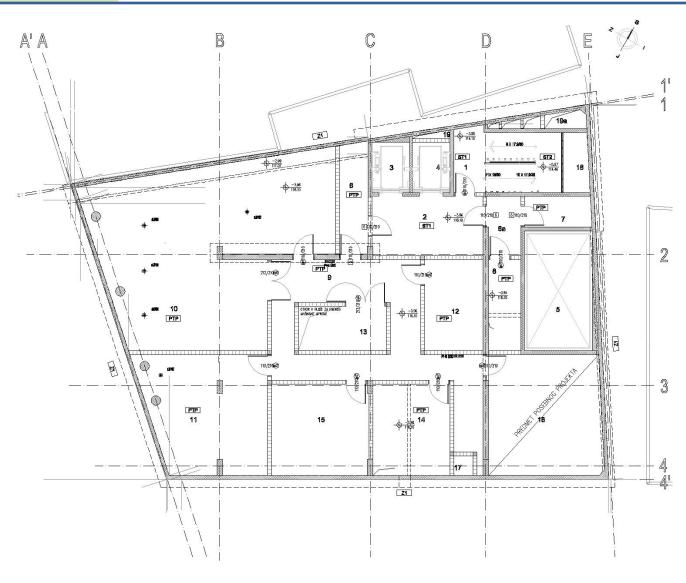

f the location.
- This office building will feature an open space layout that can be adopted according to clients' requirements and needs.



## **PROJECT**



| LOCATION                                 | TAKOVSKA 1         |
|------------------------------------------|--------------------|
| PROPERTY SIZE                            | 455 m²             |
| FOOTPRINT OF<br>POTENTIAL<br>IMPROVEMENT | 395 m²             |
| COVERAGE OF THE LAND                     | 85 %               |
| ALLOWED NUMBER<br>OF FLOORS              | 3Ug+Gr+6<br>+Attic |
| TOTAL<br>ABOVEGROUND<br>BUILT-UP AREA    | 3,571.9 m²         |
| TOTAL<br>UNDERGROUND<br>BUILT-UP AREA    | 1,363.14 m²        |



#### Garage floor layout/-2 level





#### Garage floor layout/-1 level





#### Technical floor layout





#### Ground floor layout



**AREA** 

Entrance and loby: 71.66 m<sup>2</sup>

Net layout: 295.83 m<sup>2</sup> Premise: 205.64 m<sup>2</sup>



#### First floor layout



**AREA** 

Entrance: 45.47 m<sup>2</sup> Layout: 364.47 m<sup>2</sup>



#### Second floor layout



**AREA** 

Entrance: 41.10 m<sup>2</sup> Layout: 366.21 m<sup>2</sup>



#### Third and Fourth floor layout



**AREA** 

Entrance: 41.10 m<sup>2</sup> Layout: 364.76 m<sup>2</sup>



#### Fifth floor layout



**AREA** 

Entrance: 41.10 m<sup>2</sup> Layout: 356.22 m<sup>2</sup>



#### Sixth floor layout



**AREA** 

Entrance: 41.10 m<sup>2</sup> Layout: 329.33 m<sup>2</sup>



#### Pulled (VII) floor layout



**AREA** 

Entrance: 41.10 m<sup>2</sup> Layout: 301.12 m<sup>2</sup>





#### Roof floor layout (with ent