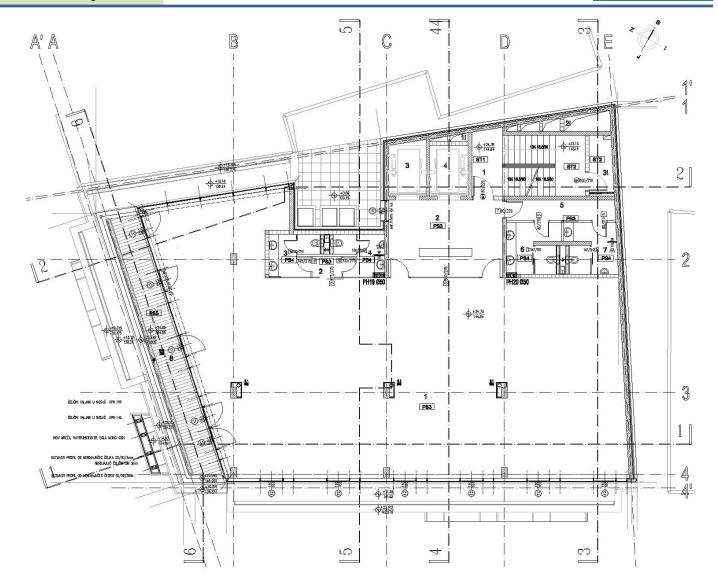

#### Pulled (VII) floor layout

**AREA** 

Entrance: 41.10 m<sup>2</sup> Layout: 301.12 m<sup>2</sup>

#### Roof floor layout (with entrance from the stairs)