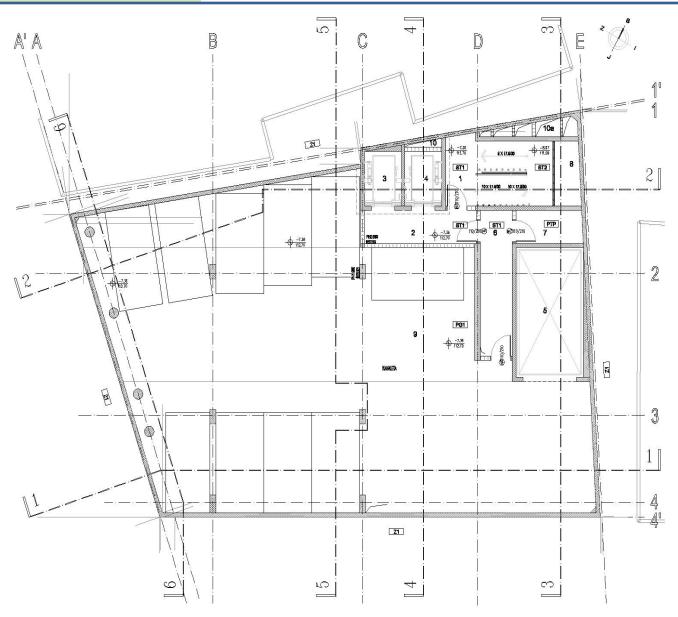

purposes due to attractiveness of the location.
- This office building will feature an open space layout that can be adopted according to clients' requirements and needs.



## **PROJECT**



| LOCATION                                 | TAKOVSKA 1         |
|------------------------------------------|--------------------|
| PROPERTY SIZE                            | 455 m²             |
| FOOTPRINT OF<br>POTENTIAL<br>IMPROVEMENT | 395 m²             |
| COVERAGE OF THE LAND                     | 85 %               |
| ALLOWED NUMBER<br>OF FLOORS              | 3Ug+Gr+6<br>+Attic |
| TOTAL<br>ABOVEGROUND<br>BUILT-UP AREA    | 3,571.9 m²         |
| TOTAL<br>UNDERGROUND<br>BUILT-UP AREA    | 1,363.14 m²        |



#### Garage floor layout/-2 level





#### Garage floor layout/-1 level





#### Technical floor layout





#### Ground floor layout



**AREA** 

Entrance and loby: 71.66 m<sup>2</sup>

Net layout: 295.83 m<sup>2</sup> Premise: 205.64 m<sup>2</sup>



#### First floor layout



**AREA** 

Entrance: 45.47 m<sup>2</sup> Layout: 364.47 m<sup>2</sup>



#### Second floor layout



**AREA** 

Entrance: 41.10 m<sup>2</sup> Layout: 366.21 m<sup>2</sup>



#### Third and Fourth floor layout



**AREA** 

Entrance: 41.10 m<sup>2</sup> Layout: 364.76 m<sup>2</sup>



#### Fifth floor layout



**AREA** 

Entrance: 41.10 m<sup>2</sup> Layout: 356.22 m<sup>2</sup>



#### Sixth floor layout



**AREA** 

Entrance: 41.10 m<sup>2</sup> Layout: 329.33 m<sup>2</sup>



#### Pulled (VII) floor layout



**AREA** 

Entrance: 41.10 m<sup>2</sup> Layout: 301.12 m<sup>2</sup>