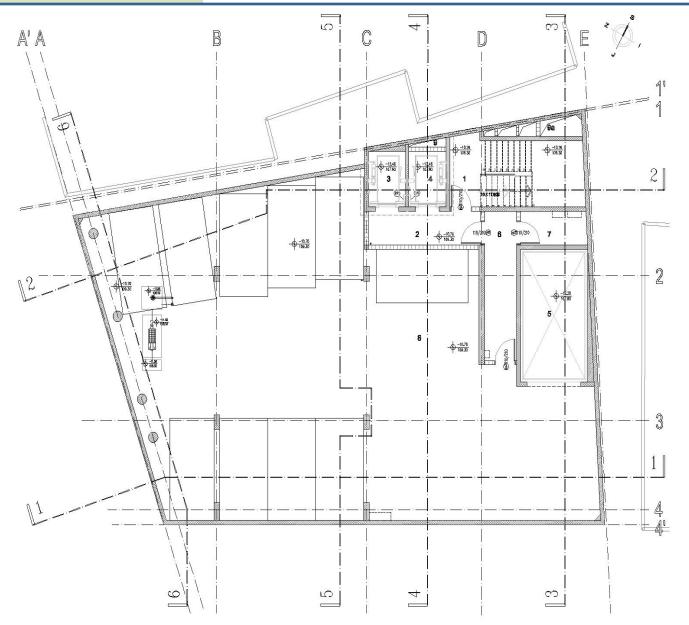

will be available for retail commercial purposes due to attractiveness of the location.
- This office building will feature an open space layout that can be adopted according to clients' requirements and needs.



## **PROJECT**



| LOCATION                                 | TAKOVSKA 1         |
|------------------------------------------|--------------------|
| PROPERTY SIZE                            | 455 m²             |
| FOOTPRINT OF<br>POTENTIAL<br>IMPROVEMENT | 395 m²             |
| COVERAGE OF THE LAND                     | 85 %               |
| ALLOWED NUMBER<br>OF FLOORS              | 3Ug+Gr+6<br>+Attic |
| TOTAL<br>ABOVEGROUND<br>BUILT-UP AREA    | 3,571.9 m²         |
| TOTAL<br>UNDERGROUND<br>BUILT-UP AREA    | 1,363.14 m²        |



#### Garage floor layout/-2 level





#### Garage floor layout/-1 level





#### Technical floor layout





#### Ground floor layout



**AREA** 

Entrance and loby: 71.66 m<sup>2</sup>

Net layout: 295.83 m<sup>2</sup> Premise: 205.64 m<sup>2</sup>



#### First floor layout



**AREA** 

Entrance: 45.47 m<sup>2</sup> Layout: 364.47 m<sup>2</sup>



#### Second floor layout



**AREA** 

Entrance: 41.10 m<sup>2</sup> Layout: 366.21 m<sup>2</sup>



#### Third and Fourth floor layout



**AREA** 

Entrance: 41.10 m<sup>2</sup> Layout: 364.76 m<sup>2</sup>



#### Fifth floor layout



**AREA** 

Entrance: 41.10 m<sup>2</sup> Layout: 356.22 m<sup>2</sup>



#### Sixth floor layout



**AREA** 

Entrance: 41.10 m<sup>2</sup> Layout: 329.33 m<sup>2</sup>



#### Pulled (VII) floor layout



**AREA** 

Entrance: 41.10 m<sup>2<