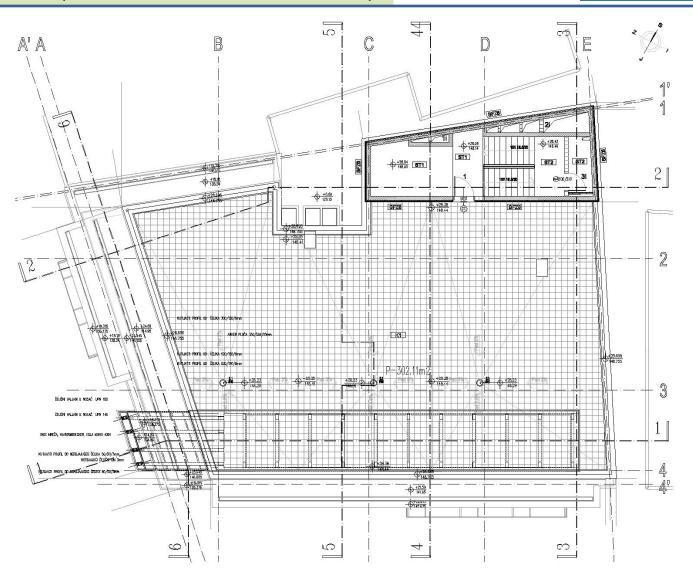

ut



**AREA** 

Entrance and loby: 71.66 m<sup>2</sup>

Net layout: 295.83 m<sup>2</sup> Premise: 205.64 m<sup>2</sup>



#### First floor layout



**AREA** 

Entrance: 45.47 m<sup>2</sup> Layout: 364.47 m<sup>2</sup>



#### Second floor layout



**AREA** 

Entrance: 41.10 m<sup>2</sup> Layout: 366.21 m<sup>2</sup>



#### Third and Fourth floor layout



**AREA** 

Entrance: 41.10 m<sup>2</sup> Layout: 364.76 m<sup>2</sup>



#### Fifth floor layout



**AREA** 

Entrance: 41.10 m<sup>2</sup> Layout: 356.22 m<sup>2</sup>



#### Sixth floor layout



**AREA** 

Entrance: 41.10 m<sup>2</sup> Layout: 329.33 m<sup>2</sup>



#### Pulled (VII) floor layout



**AREA** 

Entrance: 41.10 m<sup>2</sup> Layout: 301.12 m<sup>2</sup>





#### Roof floor layout (with entrance from the stairs)



#### **CONTACTS**



#### ATLAS GROUP

15 Nusiceva Street 11000 Belgrade Serbia





#### Marko Dubocanin

Tel: +381 11 333 6 300

Fax: +381 11 333 6 301

Marko.dubocanin@atlas-g.com