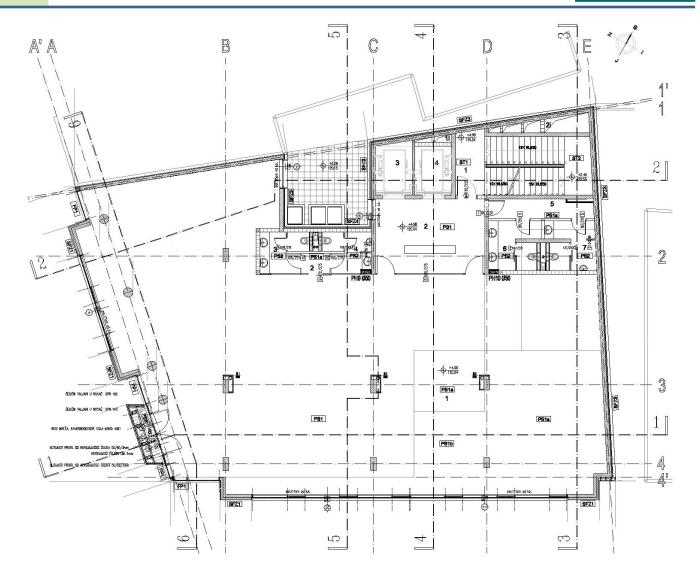

#### First floor layout

**AREA** 

Entrance: 45.47 m<sup>2</sup> Layout: 364.47 m<sup>2</sup>

#### Second floor layout

**AREA** 

Entrance: 41.10 m<sup>2</sup> Layout: 366.21 m<sup>2</sup>